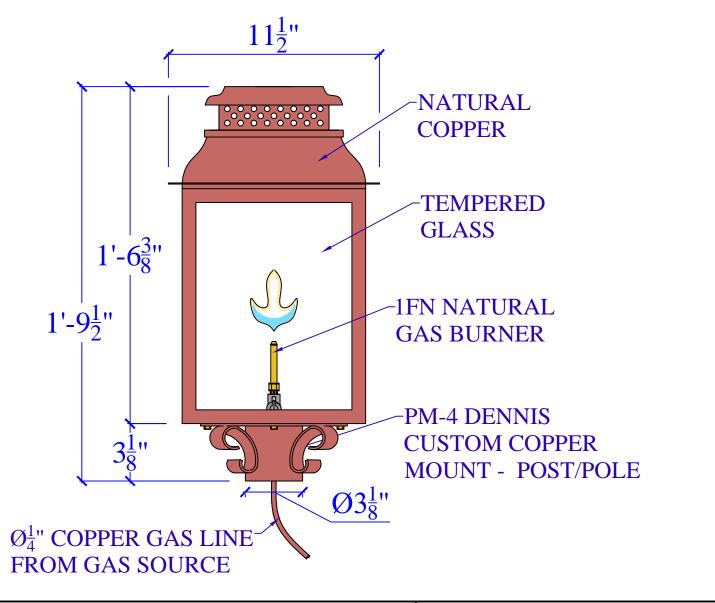

| LIGHT:   | FAIRFAX 322 - 1FN - DCCM        | DATE: | APP.BY: | J.D. |
|----------|---------------------------------|-------|---------|------|
| BRACKET: | DCCM (POST) - H18-3/8" W11-1/2" |       | REV.    |      |